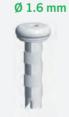

### **BOS Drill**

Handpiece (sterilized)

• Sterile single-use battery pack

Twist Drills (sterilized)\*

Ø 2.1 mm

\* Other drills have not yet been tested for their suitability and may therefore not be used.