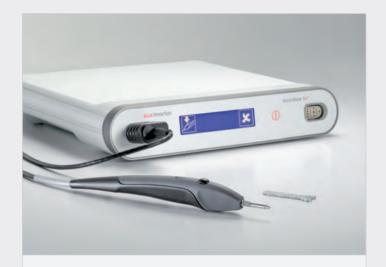

#### SonicWeld Rx® ultrasonic unit

- Power cord for corresponding country
- Handpiece incl. cable (sterilized)

• Sonotrode tips (sterilized)

• Wrench for sonotrodes (sterilized)