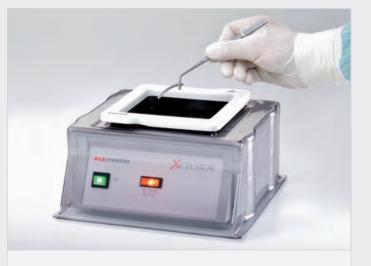

#### Xcelsior water bath\*

- Power cord for corresponding country
- Cover hood (sterilized)

• Water container with frame (sterilized)

\* Other thermo devices have not yet been tested for their suitability and may therefore not be used.