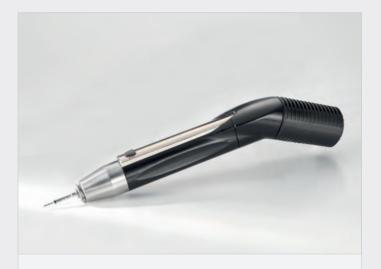

#### SonicWeld Rx® ultrasonic unit

- Power cord for corresponding country
- Handpiece incl. cable (sterilized)

• Sonotrode tips (sterilized)

• Wrench for sonotrodes (sterilized)