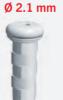

### **BOS Drill**

Handpiece (sterilized)

• Sterile single-use battery pack

Twist Drills (sterilized)\*

Ø 2.1 mm

\* Other drills have not yet been tested for their suitability and may therefore not be used.