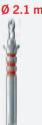

### **BOS Drill**

Handpiece (sterilized)

• Sterile single-use battery pack

Twist Drills (sterilized)\*

Ø 2.1 mm

\* Other drills have not yet been tested for their suitability and may therefore not be used.